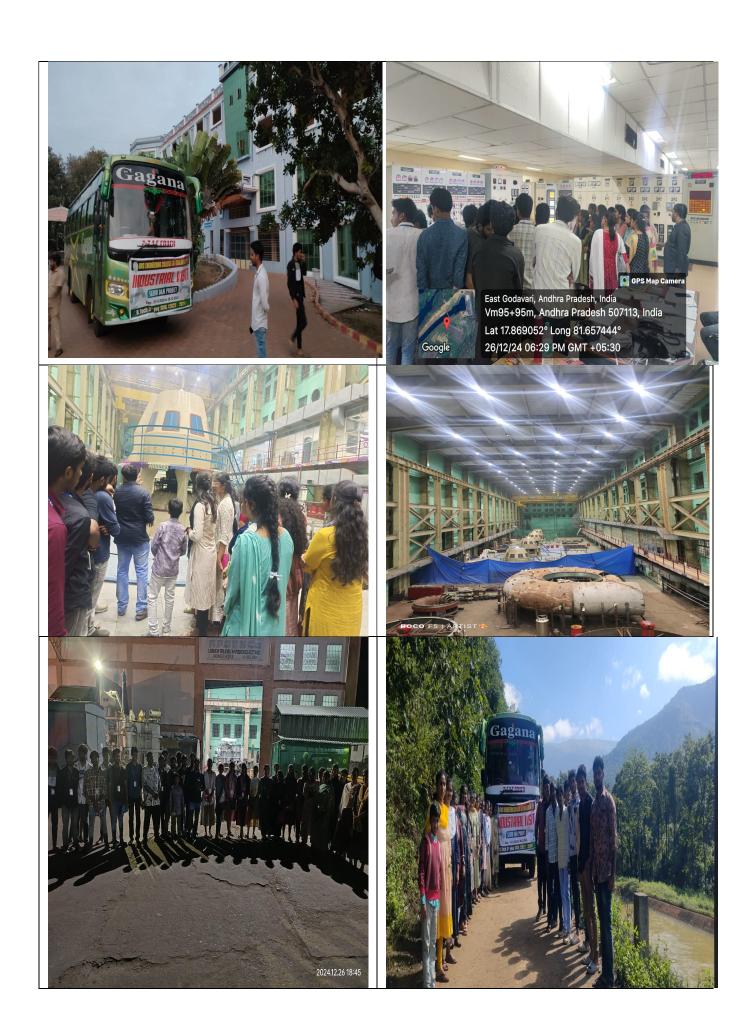

## INDUSTRIAL VISIT, DEC-2024 SELERU DAM & HYDRO POWER PLANT

(26-12-2024 to 28-12-2024)

The Department of civil engineering is conducting every **semester industrial visit & tours** for knowing the particle knowledge with related to respective subject. The main theme of conducting the visits and tours is student want to learn not only subject knowledge, with the particle knowledge they improve the skill and subject

The tour was planed for 3 days Total 31 members of III year B.Tech students along with 3 faculty members, and arranged to visit two important Civil Structures(hydro power plant): The Lower & Upper Sileru Dam and Power House, and the Donkayarayai Hydel Dam and Power House on from 26-12-2024 to 28-12-2024.