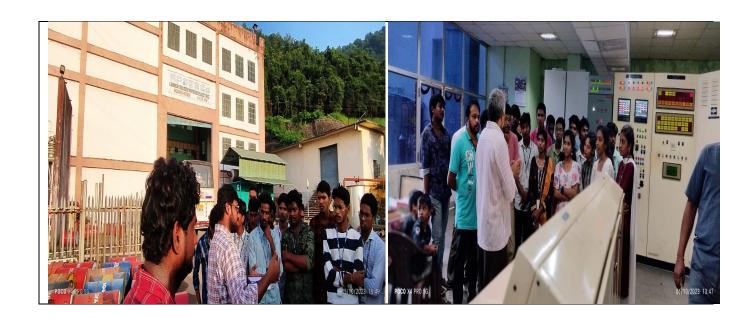

## INDUSTRIAL VISIT, DEC-2024 SELERU DAM & HYDRO POWER PLANT

(26-12-2024 to 28-12-2024)

The Department of civil engineering is conducting every **semester industrial visit & tours** for knowing the particle knowledge with related to respective subject. The main theme of conducting the visits and tours is student want to learn not only subject knowledge, with the particle knowledge they improve the skill and subject

The tour was planed for 3 days Total 31 members of III year B.Tech students along with 3 faculty members, and arranged to visit two important Civil Structures(hydro power plant): The Lower & Upper Sileru Dam and Power House, and the Donkayarayai Hydel Dam and Power House on from 26-12-2024 to 28-12-2024.