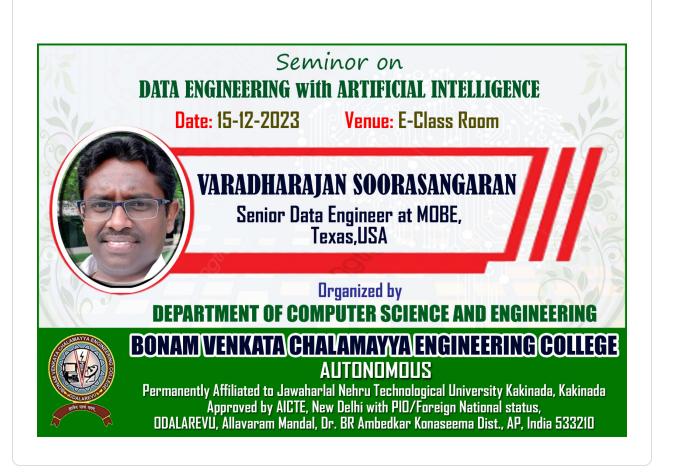

## Registration form For DATA ENGINEERING WITH ARTIFICIAL INTELLIGENCE

prasaddaivala583@gmail.com Switch account

Not shared

\* Indicates required question

Roll Number

Your answer

| Name *      |  |  |  |
|-------------|--|--|--|
| Your answer |  |  |  |
|             |  |  |  |
| Branch *    |  |  |  |
| Your answer |  |  |  |
|             |  |  |  |
| Year *      |  |  |  |
| Your answer |  |  |  |
|             |  |  |  |

## Feedback on DATA ENGINEERING WITH ARTIFICIAL INTELLIGENCE

prasaddaivala583@gmail.com Switch account

Not shared

\* Indicates required question

Roll Number \*

Your answer

| Name *                         |
|--------------------------------|
| Your answer                    |
|                                |
| Branch *                       |
| Your answer                    |
|                                |
|                                |
| Year                           |
|                                |
| Your answer                    |
|                                |
|                                |
| Rate your overall Experience * |
| Excellent                      |
| O Very Good                    |
| good                           |
|                                |
|                                |